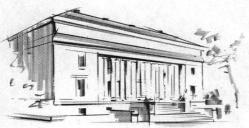

DESCRIBE THE PRESENT AND ORIGINAL (if known) PHYSICAL APPEARANCE

The Rau/Strong House is located at 2 George Street in West Saint Paul (Lots 1,2,3, Block 97, West Saint Paul Proper). The property consists of three lots upon which are two structures, a two storey limestone dwelling and a limestone carriage barn. The site is hilly and spacious lawns separate the house from the barn.

Constructed between 1884 and 1886, the house reflects the ecclectictastes of the high Victorian era in that it combines architectural design features of the Italianate, the Second Empire, and the Eastlake styles. It is two storeys with a gabled mansard roof. Although constructed of local yellow limestone, it has been faced with a finish coat of plaster/stucco to conceal the rusticated nature of the stone. Brush-hammered quoins mark corners. A prominent feature are the high floor to ceiling windows throughout, a feature of the Italianate style. The Eastlake is featured in the pierced-work decoration found in the gables.

In plan, the house is basically Italianate, with formal rooms located in a front mass and kitchen and service functions in a rear appendage of smaller proportions. A stair tower (or pavilion) marks the entry on the north facade. One enters through a pair of double doors into a stair hall which opens to the right and front into the parlor and sitting room respectively. In these two rooms as in the dining room and chamber in the main portion of the house, the majority of furnishings date from the late nineteenth century and are contemporary with the house. The second floor contains chambers and bedrooms. m