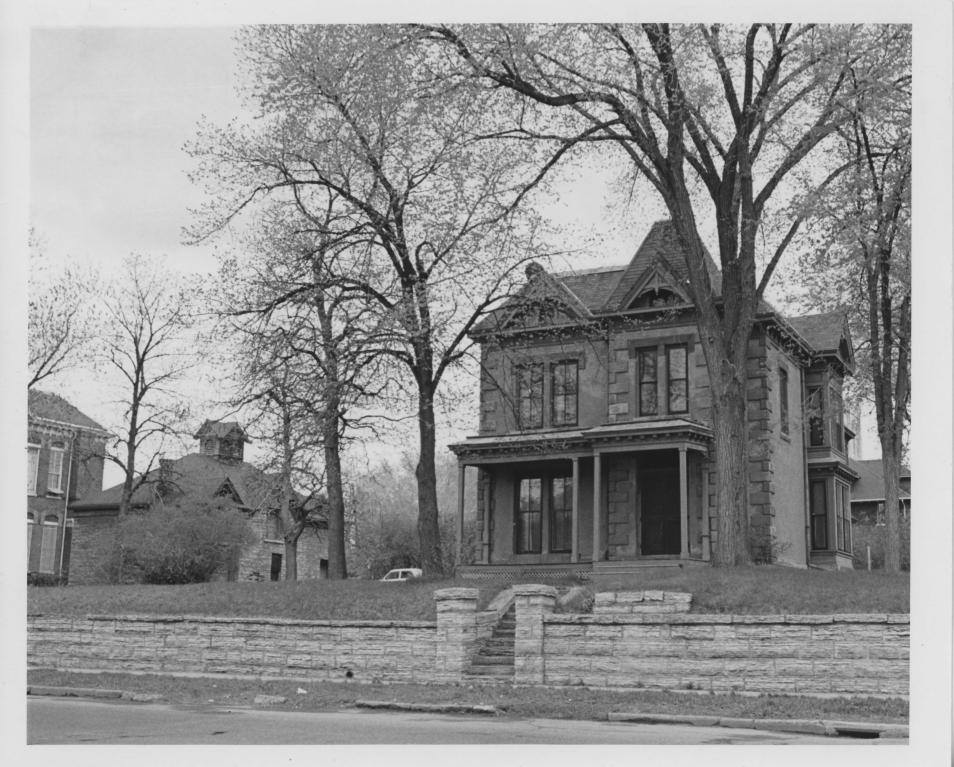

**IDENTIFICATION** 

DESCRIBE VIEW, DIRECTION, ETC. IF DISTRICT, GIVE BUILDING NAME & STREET

#2023

рното NO. 01209/15

Perspective view from Northwest showing relationship of house and carriage barn.

Form No. 10-301a (Pev. 10-74)

DESCRIBE THE PRESENT AND ORIGINAL (if known) PHYSICAL APPEARANCE

The Rau/Strong House is located at 2 George Street in West Saint Paul (Lots 1,2,3, Block 97, West Saint Paul Proper). The property consists of three lots upon which are two structures, a two storey limestone dwelling and a limestone carriage barn. The site is hilly and spacious lawns separate the house from the barn.

Constructed between 1884 and 1886, the house reflects the ecclectictastes of the high Victorian era in that it combines architectural design features of the Italianate, the Second Empire, and the Eastlake styles. It is two storeys with a gabled mansard roof. Although constructed of local yellow limestone, it has been faced with a finish coat of plaster/stucco to conceal the rusticated nature of the stone. Brush-hammered quoins mark corners. A prominent feature are the high floor to ceiling windows throughout, a feature of the Italianate style. The Eastlake is featured in the pierced-work decoration found in the gables.

The Rau/Strong House is primarily significant as a representative of middle class taste during the last half of the nineteenth century in Saint Paul. Although Rau'is credited with constructing the buildings himself, these buildings are typical of the varied tastes of the era. Land was relatively plentiful and the idea of the urban "mansion" with carriage barn and spacious grounds was in vogue. Rau therefore constructed his "mansion" on the northwest corner of his three lots with the carriage barn on the southeast corner separated by an expanse of lawn and gardens. Significant also is the craftsmanship with which the buildings were designed and constructed.... reflecting Rau's skill as a stone-cutter. They are of local yellow limestone laid in courses with brush-hammered quoins at corners. They also reflect Rau's ecclectic tastes in design, as the architectural features are derived through a combination of the Italianate, the Second Empire, and the Eastlake.