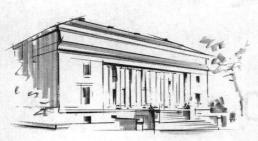

DESCRIBE THE PRESENT AND ORIGINAL (if known) PHYSICAL APPEARANCE

The Rau/Strong House is located at 2 George Street in West Saint Paul (Lots 1,2,3, Block 97, West Saint Paul Proper). The property consists of three lots upon which are two structures, a two storey limestone dwelling and a limestone carriage barn. The site is hilly and spacious lawns separate the house from the barn.

Constructed between 1884 and 1886, the house reflects the ecclectictastes of the high Victorian era in that it combines architectural design features of the Italianate, the Second Empire, and the Eastlake styles. It is two storeys with a gabled mansard roof. Although constructed of local yellow limestone, it has been faced with a finish coat of plaster/stucco to conceal the rusticated nature of the stone. Brush-hammered quoins mark corners. A prominent feature are the high floor to ceiling windows throughout, a feature of the Italianate style. The Eastlake is featured in the pierced-work decoration found in the gables.

In plan, the house is basically Italianate, with formal rooms located in a front mass and kitchen and service functions in a rear appendage of smaller proportions. A stair tower (or pavilion) marks the entry on the north facade. One enters through a pair of double doors into a stair hall which opens to the right and front into the parlor and sitting room respectively. In these two rooms as in the dining room and chamber in the main portion of the house, the majority of furnishings date from the late nineteenth century and are contemporary with the house. The second floor contains chambers and bedrooms. m