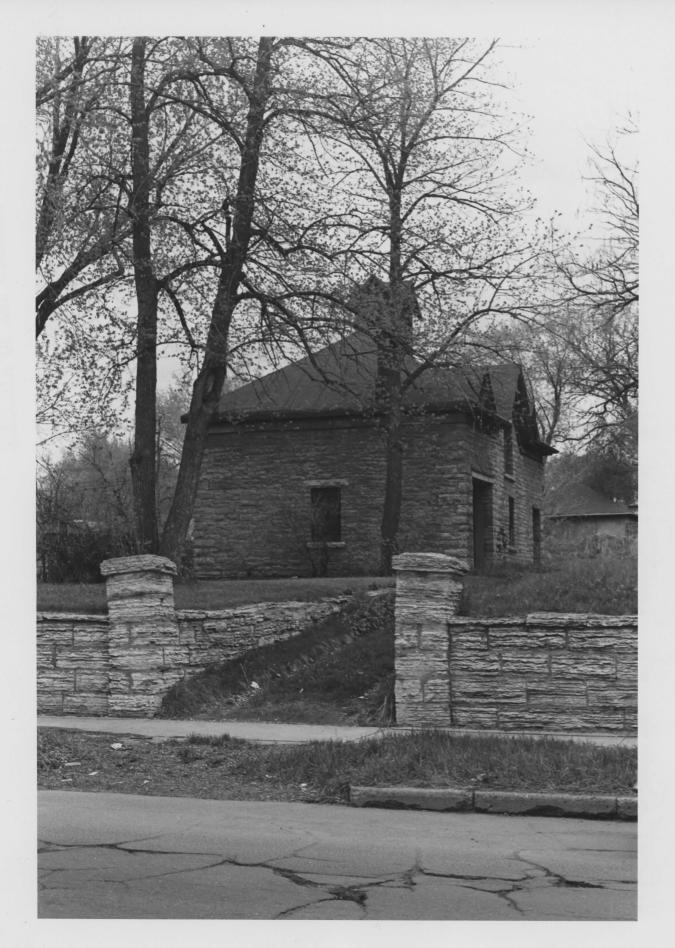

Perspective view of Carriage Barn from Northwest.

Form No. 10-301 (Rev. 10-74)

Z

S

The carriage barn to the southeast of the house is also constructed of local yellow limestone, although not covered with the plaster/stucco finish. Style-wise, it reflects the same design influences as seen in the house, although the degree of finishwork is less, and the whole appears more rusticated. It is a simple cupolaed structure with horsestalls and carriage room on the first level and loft on the second level. It, as in the case of the house, remains relatively intact.