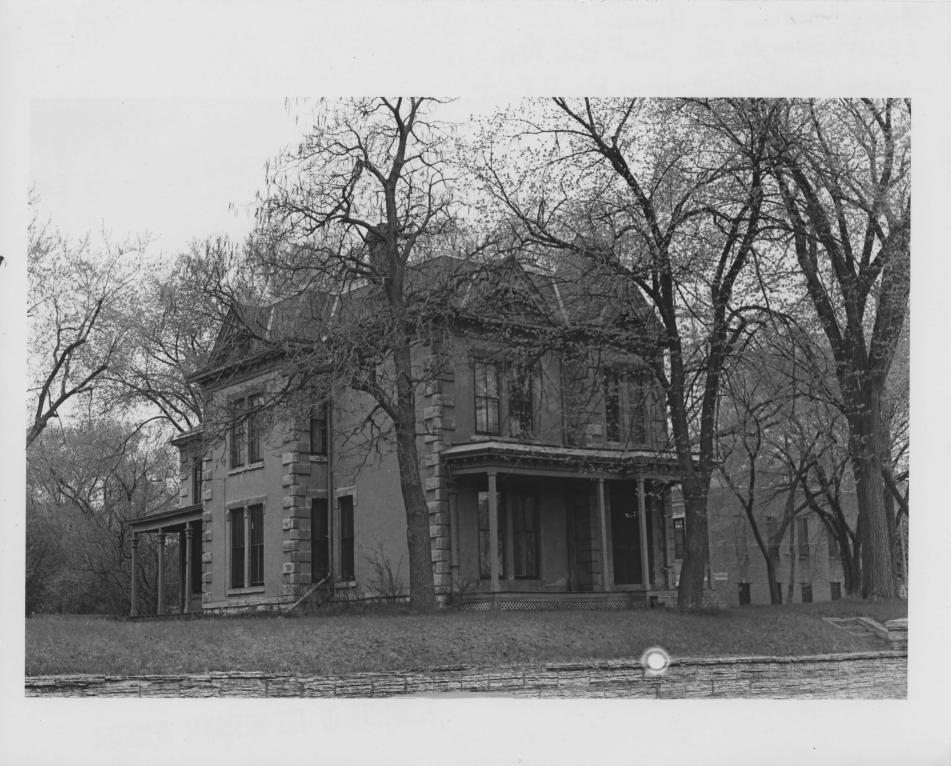

**IDENTIFICATION** 

DESCRIBE VIEW, DIRECTION, ETC. IF DISTRICT, GIVE BUILDING NAME & STREET

рното NO. 01209/17

Perspective view from Northeast

Form No. 10-301a (Pev. 10-74)

DESCRIBE THE PRESENT AND ORIGINAL (if known) PHYSICAL APPEARANCE

The Rau/Strong House is located at 2 George Street in West Saint Paul (Lots 1,2,3, Block 97, West Saint Paul Proper). The property consists of three lots upon which are two structures, a two storey limestone dwelling and a limestone carriage barn. The site is hilly and spacious lawns separate the house from the barn.

Constructed between 1884 and 1886, the house reflects the ecclectictastes of the high Victorian era in that it combines architectural design features of the Italianate, the Second Empire, and the Eastlake styles. It is two storeys with a gabled mansard roof. Although constructed of local yellow limestone, it has been faced with a finish coat of plaster/stucco to conceal the rusticated nature of the stone. Brush-hammered quoins mark corners. A prominent feature are the high floor to ceiling windows throughout, a feature of the Italianate style. The Eastlake is featured in the pierced-work decoration found in the gables.

In plan, the house is basically Italianate, with formal rooms located in a front mass and kitchen and service functions in a rear appendage of smaller proportions. A stair tower (or pavilion) marks the entry on the north facade. One enters through a pair of double doors into a stair hall which opens to the right and front into the parlor and sitting room respectively. In these two rooms as in the dining room and chamber in the main portion of the house, the majority of furnishings date from the late nineteenth century and are contemporary with the house. The second floor contains chambers and bedrooms. m