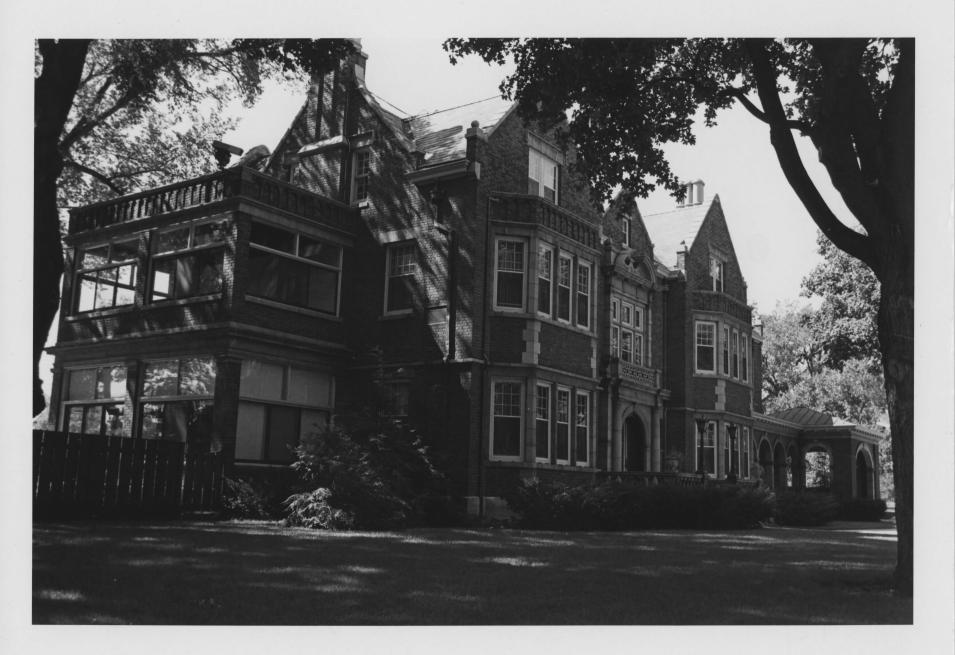

|                |                   |    |
| National Register Write-up                                                                                                                  | Send-back      |                   |    |
| Federal Register entry 2-4-75                                                                                                               | Re-submit      | X                 |    |
|                                                                                                                                             | Entered        | DEC 1 6 1974      |    |
|                                                                                                                                             |                |                   |    |



Z

œ

## UNITED STATES DEPARTMENT OF THE INTERIOR NATIONAL PARK SERVICE

# NATIONAL REGISTER OF HISTORIC PLACES

#### PROPERTY PHOTOGRAPH FORM

(Type all entries - attach to or enclose with photograph)

| STATE            |          |
|------------------|----------|
| Minneso          | ta       |
| COUNTY           |          |
| Ramsey           |          |
| FOR NPS          | USE ONLY |
| PT - ENTRY NUMBI | ER DATE  |
| DEC 1 6 1974     |          |
|                  |          |

|                                      |                                 | HEL I O 107 c                 |
|--------------------------------------|---------------------------------|-------------------------------|
| 1. NAME                              |                                 | 111