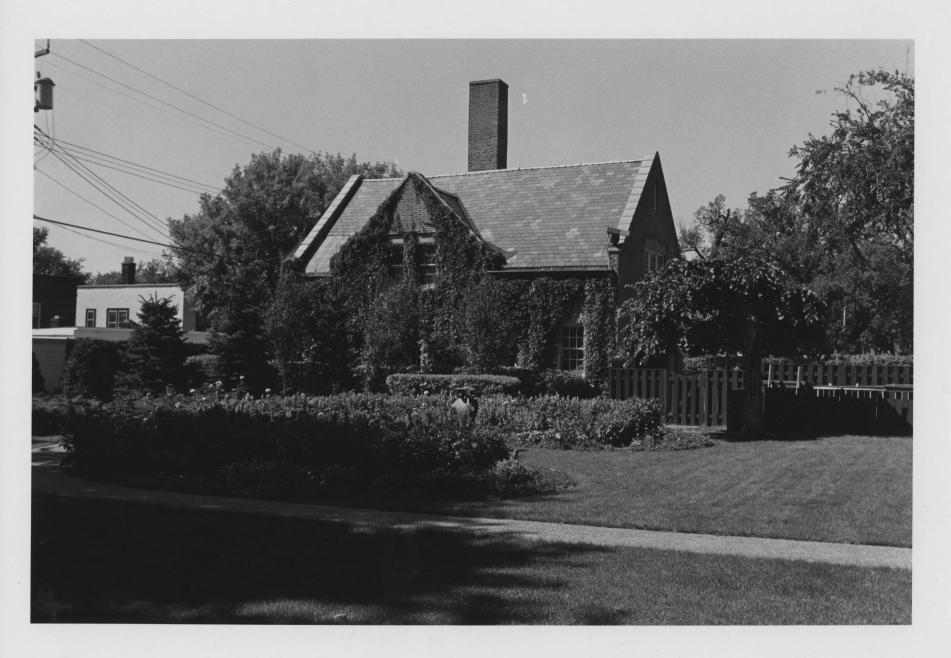

|                               |
| PHOTO CREDIT:                        | Charles W. Nelson               | ·                             |
| DATE OF PHOTO:                       | October 1974                    |                               |
| negative filed at:<br>Minnesota Hist | orical Society, 690 Cedar Stree | et, St. Paul, Minnesota 55101 |
| 4. IDENTIFICATION                    |                                 |                               |
| DESCRIBE VIEW, DI                    | RECTION, ETC.                   |                               |
| Front facade o                       | of the residence                |                               |
| 1877                                 |                                 | A                             |



S

2

H

#### UNITED STATES DEPARTMENT OF THE INTERIOR NATIONAL PARK SERVICE

# NATIONAL REGISTER OF HISTORIC PLACES PROPERTY PHOTOGRAPH FORM

(Type all entries - attach to or enclose with photograph)

| STATE           |      |
|-----------------|------|
| Minnesota       |      |
| COUNTY          |      |
| Ramsey          |      |
| FOR NPS USE ONL | Υ .  |
| ENTRY NUMBER    | DATE |
| DEC 1 0 13/4    |      |

|                   |                                       | UEV                      |
|-------------------|---------------------------------------|--------------------------|
| NAME              |                                       |                          |
| COMMON:           | Minnesota State Ceremonial Build      | ing                      |
| AND/OR HISTORIC:  | I