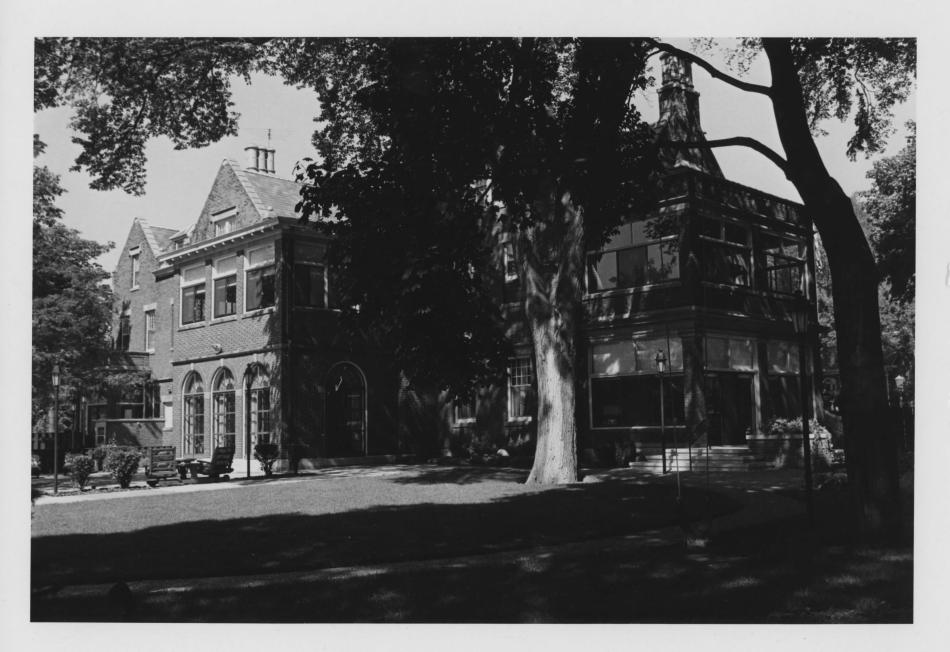

Minnesota His     | torical Society, 690 Cedar Street,    | St. Paul Minnesota 55101 |
| IDENTIFICATION    | , , , , , , , , , , , , , , , , , , , |                          |
| DESCRIBE VIEW, D  | RECTION, ETC.                         |                          |
|                   |                                       |                          |
| Carriage House    | e at the rear of the residence        |                          |
|                   |                                       |                          |
|                   |                                       |                          |
| 1 2 50            |                                       |                          |
|                   |                                       |                          |



S

Z

H

#### UNITED STATES DEPARTMENT OF THE INTERIOR NATIONAL PARK SERVICE

| STATE |           |
|-------|-----------|
|       | Minnesota |

ENTRY NUMBER

|          | NATIONAL P | AKK | SERVICE  |        |
|----------|------------|-----|----------|--------|
| NATIONAL | REGISTER   | OF  | HISTORIC | PLACES |

Ramsey

PROPERTY PHOTOGRAPH FORM

FOR NPS USE ONLY

(Type all entries - attach to or enclose with photograph)

DEC 1 6 1974

DATE

| 1, | NAME .             |                        |                 | DEUTIZ                  |
|----|--------------------|------------------------|-----------------|-------------------------|
|    | соммон:            | Minnesota State Cere   | monial Building |                         |
|    | AND/OR HISTORIC:   | Irvine (Horace Hills   | ) House