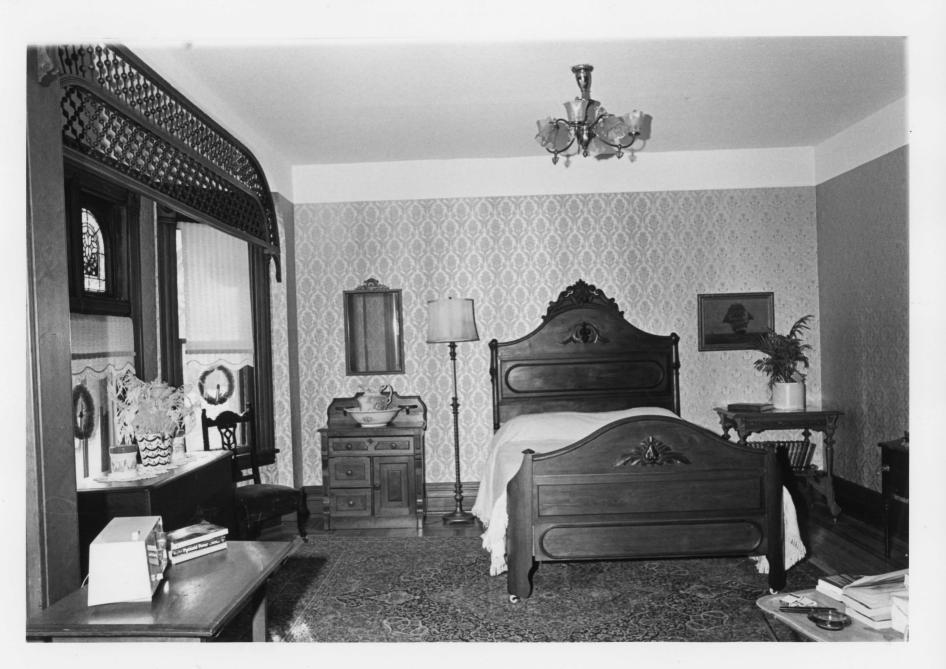

The interior, like the exterior, displays care in its design and a concern for quality wood materials. Different kinds of wood were selected for the floors and woodwork of each room. The entrance foyer and the two parlors have floors of Minnesota White Pine. The woodwork in the foyer (including the open staircase) is oak; both parlors have maple woodwork. The music room is totally finished in oak. The woodwork in the dining room is oak, including a mirrored built-in buffet, and the floors are of birdseye maple. The kitchen has vertically placed rounded oak boards which form the wainscoting. The floors on the second story are all oak with walnut inserts (parquetry); the third story floors are of maple. The woodwork on the second and third floors is pine.

The decorative woodwork is original to the residence. The entrance foyer contains an open stairwell with square newell posts at turns of the staircase with spindle panels between. There is an open arch between the front and back parlors that contains a lattice and beaded spindle screen with a spindle wheel on either side, completed by an inflected or ogee arch. Smaller screens are found between the master (front) bedroom and its connecting dressing room above the stained glass in the master bedroom bay window.

The ceilings throughout are coved. There is a small corner fireplace in the back parlor that has a mirrored mantle with a simple spindle design. Stained glass windows are placed in front and back parlors, foyer and stairwell, and front bedroom.