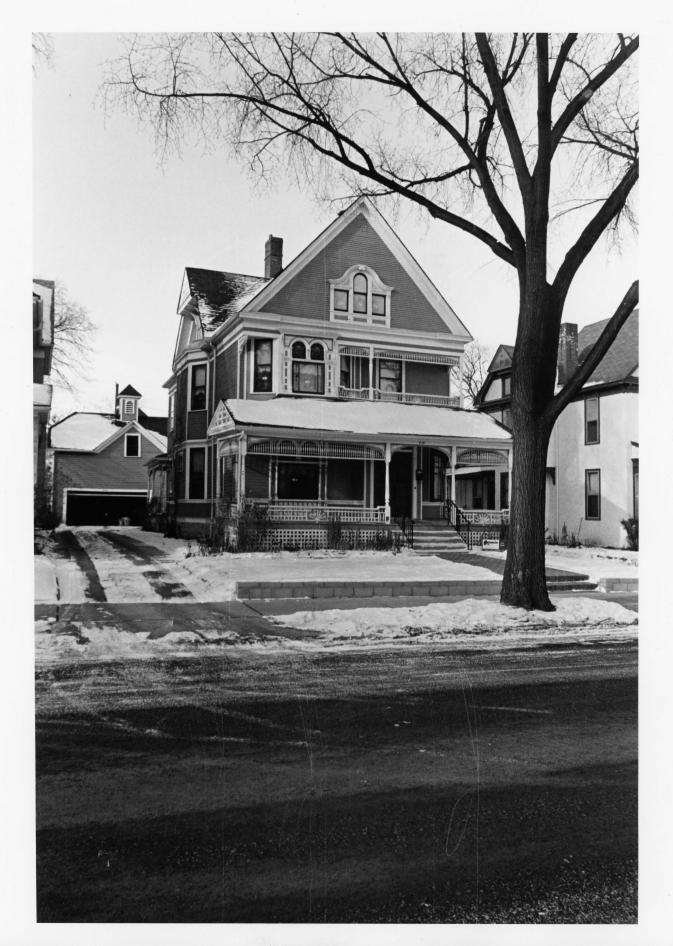

#### DESCRIBE THE PRESENT AND ORIGINAL (IF KNOWN) PHYSICAL APPEARANCE

The three-story wooden frame Bennett-McBride residence, 3116 South Third Avenue, was built in 1891 by architect/builder John Healey. The house is designed in the popular Queen Anne revival style built extensively in Minneapolis in the 1880s and 90s from stock millwork parts. The Bennett-McBride house has retained design elements, which are typical of the style, such as the spindle screens (both inside and out) the second story balcony, and Palladian window. The presence of quality millwork unifies the house's design and this together with quality materials and workmanship creates a fine example of this period of architecture.

The wooden frame residence has a limestone foundation, wide horizontal lap siding on the first story and narrow lapped siding on the upper stories. There is an open full front porch and an open backporch. Extended bays on the north and south sides of the house run from the foundation through the second story with a third story gabled dormer. Horizontal molding bands are present along the foundation line, beneath and above the first floor windows, and along the cornice line (between second and third stories). These bands, the window moldings, the porch posts, the decorative screens and the pediment patterns are accented by white paint, which contrasts with the yellow painted siding.

Wooden steps lead to an open, full front porch with a wooden lattice grill around the foundation, lathed posts, a wooden balustrade of spindles, a half wheel (hub and spindles) on either side of the steps, and a curved portier of spindles beneath the gabled roof. The gabled ends of the porch have a checker pattern of raised bands of wood, which is also apparent in the dormer peaks. A multiple paneled window and curved glass window face onto the porch. The paneled window has a large center pane with narrow double hung windows on either side and paired arched leaded glass panels above. The window surround consists of paired, lathed pilasters on either side. The double door has carved oak panels.

The second story projects in the southeast corner and has a slightly smaller version of the multiple-paned window. It is recessed in the northeast two-thirds of second story to create a balcony; the spindlework is a scaled down version of that employed on the porch.

A Palladian window motif dominates the center of the third story of the front facade. The molding between the windows is flat pilasters with incised vertical lines. A ogee-curved molding connects the large arched window to the flanking two small rectangular windows.