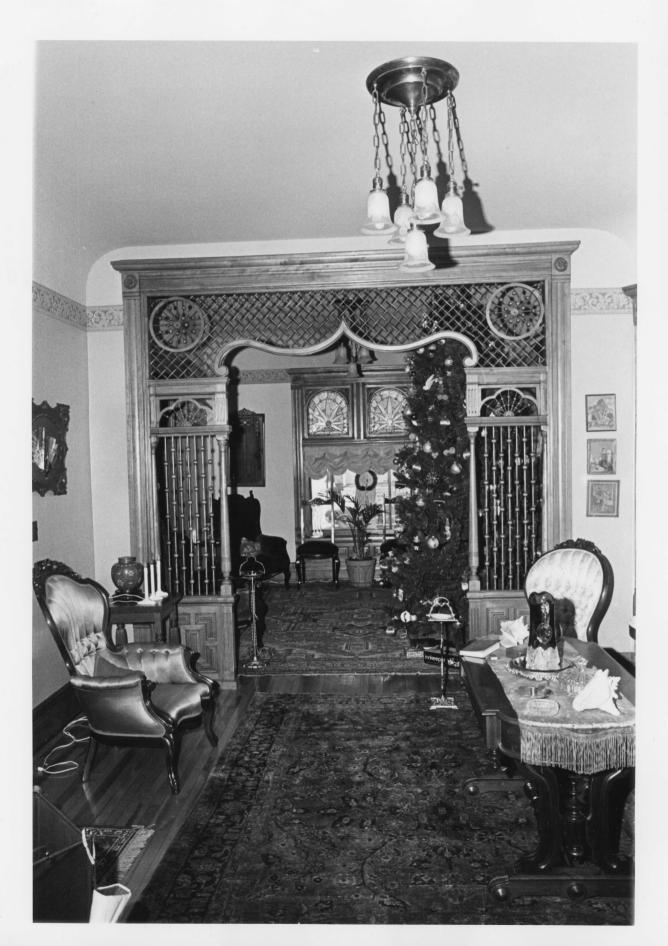

The decorative woodwork is original to the residence. The entrance foyer contains an open stairwell with square newell posts at turns of the staircase with spindle panels between. There is an open arch between the front and back parlors that contains a lattice and beaded spindle screen with a spindle wheel on either side, completed by an inflected or ogee arch. Smaller screens are found between the master (front) bedroom and its connecting dressing room above the stained glass in the master bedroom bay window.

The ceilings throughout are coved. There is a small corner fireplace in the back parlor that has a mirrored mantle with a simple spindle design. Stained glass windows are placed in front and back parlors, foyer and stairwell, and front bedroom.

The Bennett-McBride house is a representative example of the form that this style took in Minneapolis. Incorporated in the design of the house are Palladian windows, Moorish arches, a Gothic stairway plus other popular decorative elements such as spindlework, filigree carving and stained glass used throughout the design to create a delicate, jewel-like appearance.