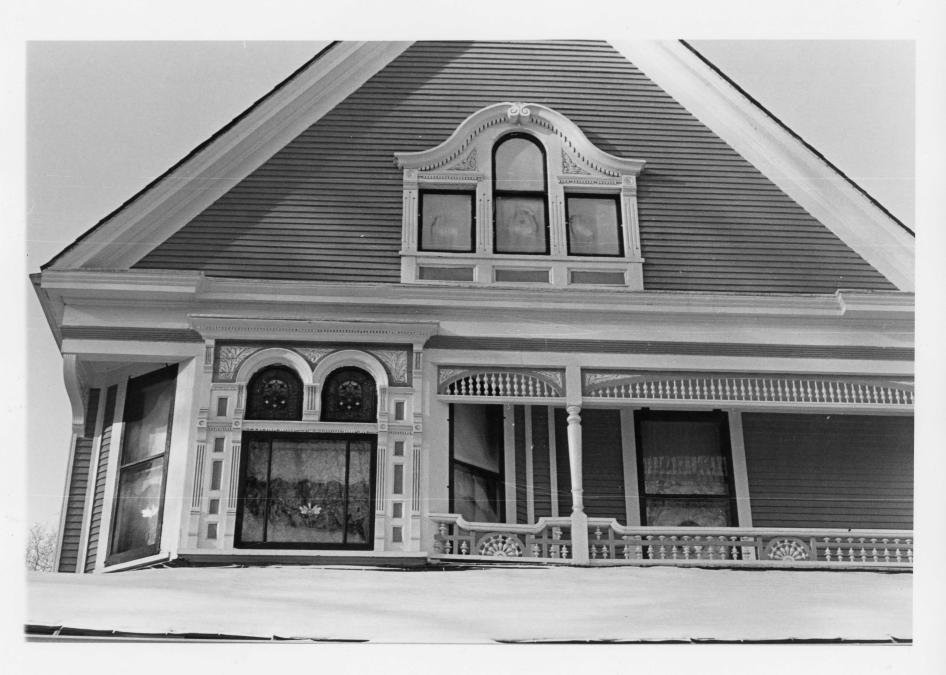

The wooden frame residence has a limestone foundation, wide horizontal lap siding on the first story and narrow lapped siding on the upper stories. There is an open full front porch and an open backporch. Extended bays on the north and south sides of the house run from the foundation through the second story with a third story gabled dormer. Horizontal molding bands are present along the foundation line, beneath and above the first floor windows, and along the cornice line (between second and third stories). These bands, the window moldings, the porch posts, the decorative screens and the pediment patterns are accented by white paint, which contrasts with the yellow painted siding.

Wooden steps lead to an open, full front porch with a wooden lattice grill around the foundation, lathed posts, a wooden balustrade of spindles, a half wheel (hub and spindles) on either side of the steps, and a curved portier of spindles beneath the gabled roof. The gabled ends of the porch have a checker pattern of raised bands of wood, which is also apparent in the dormer peaks. A multiple paneled window and curved glass window face onto the porch. The paneled window has a large center pane with narrow double hung windows on either side and paired arched leaded glass panels above. The window surround consists of paired, lathed pilasters on either side. The double door has carved oak panels.

The second story projects in the southeast corner and has a slightly smaller version of the multiple-paned window. It is recessed in the northeast two-thirds of second story to create a balcony; the spindlework is a scaled down version of that employed on the porch.

A Palladian window motif dominates the center of the third story of the front facade. The molding between the windows is flat pilasters with incised vertical lines. A ogee-curved molding connects the large arched window to the flanking two small rectangular windows.