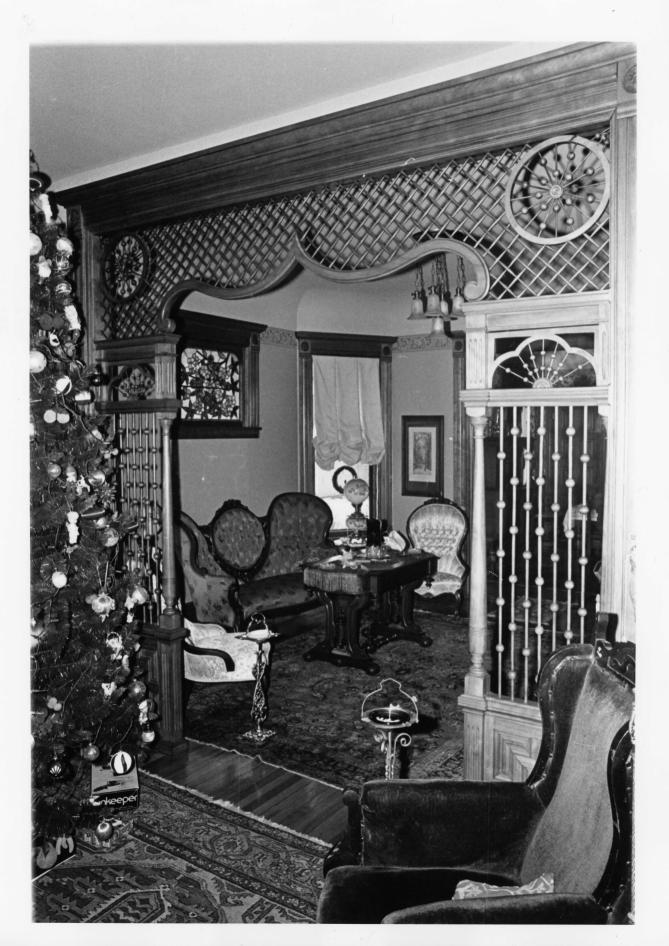

The decorative woodwork is original to the residence. The entrance foyer contains an open stairwell with square newell posts at turns of the staircase with spindle panels between. There is an open arch between the front and back parlors that contains a lattice and beaded spindle screen with a spindle wheel on either side, completed by an inflected or ogee arch. Smaller screens are found between the master (front) bedroom and its connecting dressing room above the stained glass in the master bedroom bay window.

The ceilings throughout are coved. There is a small corner fireplace in the back parlor that has a mirrored mantle with a simple spindle design. Stained glass windows are placed in front and back parlors, foyer and stairwell, and front bedroom.

The Bennett-McBride house is a representative example of the form that this style took in Minneapolis. Incorporated in the design of the house are Palladian windows, Moorish arches, a Gothic stairway plus other popular decorative elements such as spindlework, filigree carving and stained glass used throughout the design to create a delicate, jewel-like appearance.