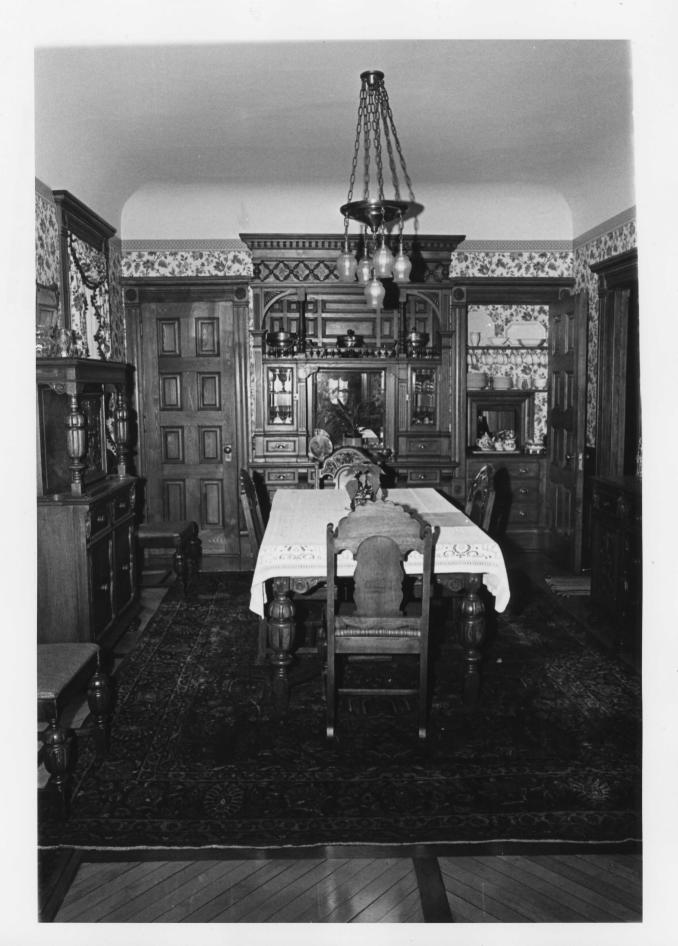

The interior, like the exterior, displays care in its design and a concern for quality wood materials. Different kinds of wood were selected for the floors and woodwork of each room. The entrance foyer and the two parlors have floors of Minnesota White Pine. The woodwork in the foyer (including the open staircase) is oak; both parlors have maple woodwork. The music room is totally finished in oak. The woodwork in the dining room is oak, including a mirrored built-in buffet, and the floors are of birdseye maple. The kitchen has vertically placed rounded oak boards which form the wainscoting. The floors on the second story are all oak with walnut inserts (parquetry); the third story floors are of maple. The woodwork on the second and third floors is pine.

# NATIONAL REGISTER OF HISTORIC PLACES INVENTORY -- NOMINATION FORM

CONTINUATION SHEET Bennett-McBride | ITEM NUMBER 7 PAGE 1

There are three sets of solid wood sliding doors on the first floor. The single sliding door between the music room and the back parlor is oak. Between the dining room and the back parlor, and between the foyer and the front parlor, the sliding double doors are maple on the parlor room sides and oak on the other sides.

The decorative woodwork is original to the residence. The entrance foyer contains an open stairwell with square newell posts at turns of the staircase with spindle panels between. There is an open arch between the front and back parlors that contains a lattice and beaded spindle screen with a spindle wheel on either side, completed by an inflected or ogee arch. Smaller screens are found between the master (front) bedroom and its connecting dressing room above the stained glass in the master bedroom bay window.

The ceilings throughout are coved. There is a small corner fireplace in the back parlor that has a mirrored mantle with a simple spindle design. Stained glass windows are placed in front and back parlors, foyer and stairwell, and front bedroom.