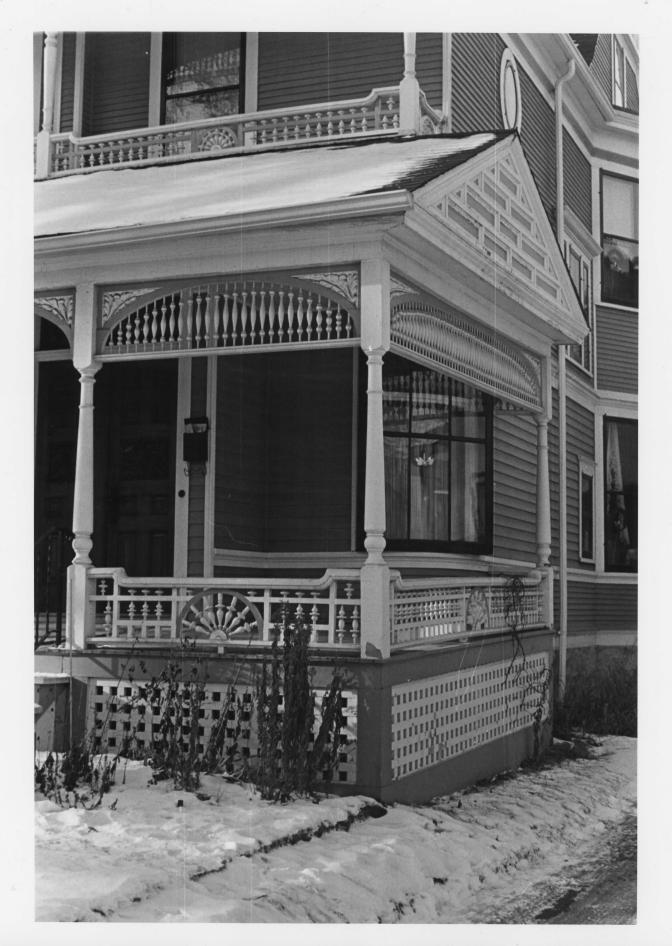

Wooden steps lead to an open, full front porch with a wooden lattice grill around the foundation, lathed posts, a wooden balustrade of spindles, a half wheel (hub and spindles) on either side of the steps, and a curved portier of spindles beneath the gabled roof. The gabled ends of the porch have a checker pattern of raised bands of wood, which is also apparent in the dormer peaks. A multiple paneled window and curved glass window face onto the porch. The paneled window has a large center pane with narrow double hung windows on either side and paired arched leaded glass panels above. The window surround consists of paired, lathed pilasters on either side. The double door has carved oak panels.